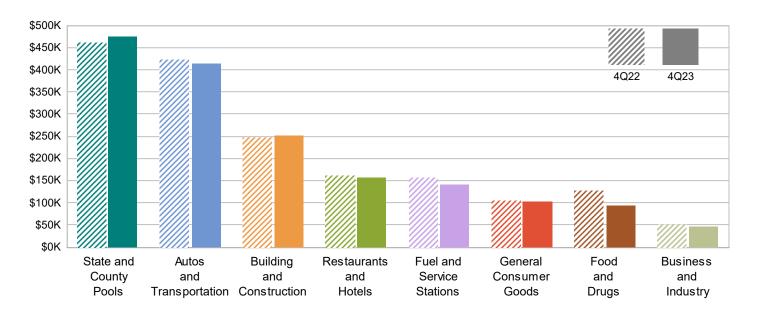

## MAJOR INDUSTRY GROUPS

| Major Industry Group      | <u>Count</u> | <u>4Q23</u> | <u>4Q22</u> | \$ Change | % Change |
|---------------------------|--------------|-------------|-------------|-----------|----------|
| State and County Pools    | -            | 474,784     | 461,403     | 13,381    | 2.9%     |
| Autos and Transportation  | 51           | 413,987     | 423,965     | (9,978)   | -2.4%    |
| Building and Construction | 12           | 251,419     | 248,568     | 2,851     | 1.1%     |
| Restaurants and Hotels    | 99           | 159,303     | 162,828     | (3,525)   | -2.2%    |
| Fuel and Service Stations | 18           | 141,931     | 157,347     | (15,416)  | -9.8%    |
| General Consumer Goods    | 351          | 104,389     | 107,523     | (3,133)   | -2.9%    |
| Food and Drugs            | 20           | 96,301      | 129,657     | (33,356)  | -25.7%   |
| Business and Industry     | 151          | 48,522      | 51,682      | (3,161)   | -6.1%    |
| Transfers & Unidentified  | 25           | 597         | 613         | (16)      | -2.6%    |
| Total                     | 727          | 1,691,232   | 1,743,585   | (52,353)  | -3.0%    |

## 4Q22 Compared To 4Q23