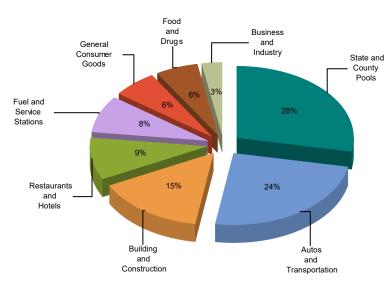

## MAJOR INDUSTRY GROUPS

| Major Industry Group      | <u>Count</u> | <u>4Q23</u> | <u>4Q22</u> | \$ Change | % Change |
|---------------------------|--------------|-------------|-------------|-----------|----------|
| State and County Pools    | -            | 474,784     | 461,403     | 13,381    | 2.9%     |
| Autos and Transportation  | 51           | 413,987     | 423,965     | (9,978)   | -2.4%    |
| Building and Construction | 12           | 251,419     | 248,568     | 2,851     | 1.1%     |
| Restaurants and Hotels    | 99           | 159,303     | 162,828     | (3,525)   | -2.2%    |
| Fuel and Service Stations | 18           | 141,931     | 157,347     | (15,416)  | -9.8%    |
| General Consumer Goods    | 351          | 104,389     | 107,523     | (3,133)   | -2.9%    |
| Food and Drugs            | 20           | 96,301      | 129,657     | (33,356)  | -25.7%   |
| Business and Industry     | 151          | 48,522      | 51,682      | (3,161)   | -6.1%    |
| Transfers & Unidentified  | 25           | 597         | 613         | (16)      | -2.6%    |
| Total                     | 727          | 1,691,232   | 1,743,585   | (52,353)  | -3.0%    |

## **4Q23 Percent of Total**